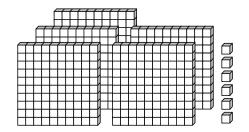

even odd

tens

hundreds

\_\_\_\_ ones

Which set of blocks shows 506?

Fill in the empty boxes on the number line.

100 more than 506 is \_\_\_\_\_\_.

10 less than 506 is \_\_\_\_\_.