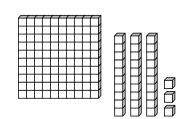

even odd

tens

hundreds

\_\_\_\_ ones

Which set of blocks shows 506?

Fill in the empty boxes on the number line.

100 more than 506 is \_\_\_\_\_\_.

10 less than 506 is \_\_\_\_\_.