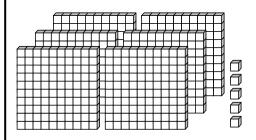

even

odd

ones

tens

\_\_\_\_\_ hundreds

Which set of blocks shows 123? (Circle one.)

Fill in the empty boxes on the number line.

100 more than 123 is \_\_\_\_\_\_.