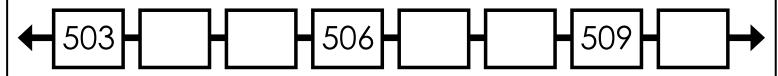

## **Special Number**

The special number is

506

Write the number in expanded form.

500+\_\_

The value of the digit 0 is \_\_\_\_\_.

The value of the digit 6 is \_\_\_\_\_\_.

The value of the digit 5 is \_\_\_\_\_\_.

even odd

tens

hundreds

\_\_\_\_ ones

Which set of blocks shows 506?

Fill in the empty boxes on the number line.

100 more than 506 is \_\_\_\_\_\_.

10 less than 506 is \_\_\_\_\_.

1 more than 506 is \_\_\_\_\_.

100 less than 506 is \_\_\_\_\_.

Compare. <, >, or =

506 506

506 605

606 | 506