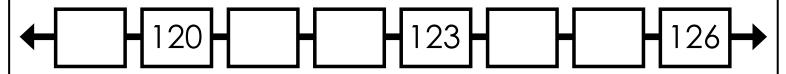

even

odd

ones

tens

\_\_\_\_\_ hundreds

Which set of blocks shows 123? (Circle one.)

Fill in the empty boxes on the number line.

100 more than 123 is \_\_\_\_\_\_.

10 less than 123 is \_\_\_\_\_.

1more than 123 is \_\_\_\_\_.

10 less than 123 is \_\_\_\_\_.

Compare. <, >, or =

123 | 32

231 123

120 123

Name: