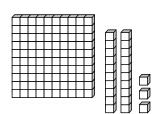

even

odd

ones

tens

\_\_\_\_\_ hundreds

Which set of blocks shows 123? (Circle one.)

Fill in the empty boxes on the number line.

100 more than 123 is \_\_\_\_\_\_.